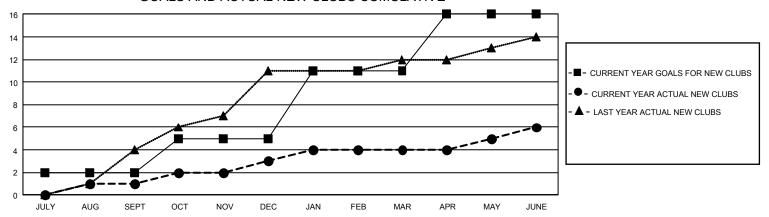

## GOALS AND ACTUAL NEW CLUBS CUMULATIVE

## GMT Constitutional Area 4, Group C

REPORT DOES NOT INCLUDE CLUBS IN UNDISTRICTED AREAS.

| Clubs                        |               |           |               |  |  |  |  |
|------------------------------|---------------|-----------|---------------|--|--|--|--|
| RESULTS FOR 2021-2022        |               |           |               |  |  |  |  |
| QUARTER                      | NEW CLUB GOAL | NEW CLUBS | DROPPED CLUBS |  |  |  |  |
| JULY/AUG/SEPT<br>OCT/NOV/DEC | 6<br>9        | 1<br>2    | 7<br>14       |  |  |  |  |
| JAN/FEB/MAR<br>APR/MAY/JUNE  | 18<br>15      | 1 2       | 1             |  |  |  |  |