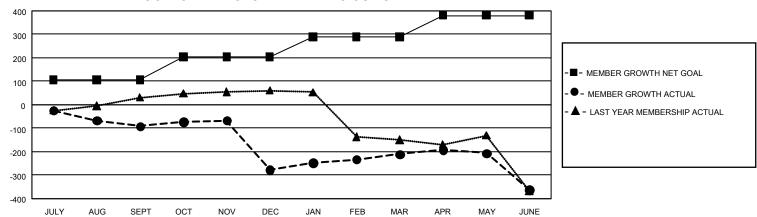

## GOALS AND ACTUAL MEMBERS CUMULATIVE

| DROPPED CLUBS: 27 |       | 191 CLUBS OF 447 ADDED 1<br>OR MORE NEW MEMBERS | GENDER DISTRIBUTION                 |                |
|-------------------|-------|-------------------------------------------------|-------------------------------------|----------------|
|                   |       |                                                 | MALE                                | 4,595 (54.49%) |
|                   |       |                                                 | FEMALE                              | 3,833 (45.46%) |
| DROPPED MEMBERS   |       |                                                 | NON BINARY                          | 0 (0.00%)      |
| DECEASED          | 27    |                                                 | PREFER NOT TO ANSWER                | 4 (0.05%)      |
| CLUB CANCELLED    | 315   |                                                 | TOTAL FAMILY UNIT MEMBERS 1,033     |                |
| OTHER             | 714   | CLICK HERE FOR                                  | TO THE PRIME TO THE MILINGLE IN     | .,             |
| TOTAL             | 1,056 | CUMULATIVE MEMBERSHIP DATA                      | FAMILY MEMBERS PAYING HALF DUES 618 |                |

| Members               |                           |                         |                                                    |  |  |  |  |  |  |
|-----------------------|---------------------------|-------------------------|----------------------------------------------------|--|--|--|--|--|--|
| RESULTS FOR 2021-2022 |                           |                         |                                                    |  |  |  |  |  |  |
| QUARTER               | MEMBER GROWTH NET<br>GOAL | MEMBER GROWTH<br>ACTUAL | DROPPED MEMBERS<br>ACTUAL (including<br>transfers) |  |  |  |  |  |  |
| JULY/AUG/SE           | EPT 106                   | 101                     | 186                                                |  |  |  |  |  |  |
| OCT/NOV/DE            | C 98                      | 149                     | 325                                                |  |  |  |  |  |  |
| JAN/FEB/MAF           | ₹ 86                      | 228                     | 120                                                |  |  |  |  |  |  |
| APR/MAY/JUN           | NE 90                     | 297                     | 425                                                |  |  |  |  |  |  |